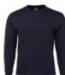

## Long Sleeve Tee 1LS

The 100% Cotton, 100% quality tee.

## Details

- 100% Cotton for 100% comfort, marle colours are Cotton/Viscose blend
- Heavy 190gsm ring spun Jersey knit fabric
- · JB's Shape Staying elastane rib crew neck
- · Vertical side seams minimise twist in the tee's body
- · Self-fabric tape on inside neck and shoulders for improved stability