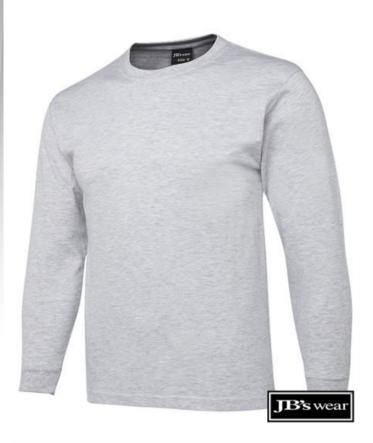

## Long Sleeve Tee 1LS

The 100% Cotton, 100% quality tee.

## Details

- 100% Cotton for 100% comfort, marle colours are Cotton/Viscose blend
- Heavy 190gsm ring spun Jersey knit fabric
- · JB's Shape Staying elastane rib crew neck
- · Vertical side seams minimise twist in the tee's body
- · Self-fabric tape on inside neck and shoulders for improved stability