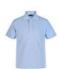

## 2KP

Signature Polo.

Aqua (UPF 50+)

Black (UPF 50+)

Bottle (UPF 50+)

Gold (UPF 50+)

Hot Pink (UPF 50+)

Jade (UPF 50+)

Kelly Green (UPF 50+)

Lt Blue (UPF 50+)

Maroon (UPF 50+)

Orange (UPF 50+)

Pea Green (UPF 50+)

Purple (UPF 50+)

Red (UPF 50+)

Royal (UPF 50+)

Sky Blue (UPF 50+)

White (UPF 50)