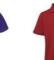

## 2KP

Signature Polo.

Aqua (UPF 50+)

Black (UPF 50+)

Bottle (UPF 50+)

Gold (UPF 50+)

Hot Pink (UPF 50+)

Jade (UPF 50+)

Kelly Green (UPF 50+)

Lt Blue (UPF 50+)

Maroon (UPF 50+)

Orange (UPF 50+)

Pea Green (UPF 50+)

Purple (UPF 50+)

Red (UPF 50+)

Royal (UPF 50+)