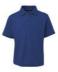

## 2KP

Signature Polo.

Aqua (UPF 50+)

Black (UPF 50+)

Bottle (UPF 50+)

Gold (UPF 50+)

Hot Pink (UPF 50+)

Jade (UPF 50+)

Kelly Green (UPF 50+)

Lt Blue (UPF 50+)

Maroon (UPF 50+)

Orange (UPF 50+)

Pea Green (UPF 50+)

Purple (UPF 50+)

Red (UPF 50+)

Royal (UPF 50+)