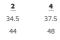

POLO

## 2KP

Signature Polo.











Aqua (UPF 50+)



Black (UPF 50+)



Bottle (UPF 50+)





Gold (UPF 50+)



Hot Pink (UPF 50+)



Jade (UPF 50+)



Kelly Green (UPF 50+)



Lt Blue (UPF 50+)



Maroon (UPF 50+)



Orange (UPF 50+)



Pea Green (UPF 50+)



Purple (UPF 50+)





Red (UPF 50+)



Royal (UPF 50+)



Sky Blue (UPF 50+)



White (UPF 50)

## **Details**

- > Classic fit
- > 65% Polyester for durability, and 35% Cotton for comfort
- > 210gsm pique fabric, easy care and reduced pilling
- > Knitted collar with reinforced herringbone tape on inside neck seam and JB's 2-button placket
- > Set-in sleeves with open cuffs
- > Straight hem with herringbone tape reinforced side splits
- > Complies with standard AS 4399:2020 for UPF protection

## Sizing

KIDS CHEST SP LENGTH





60

14 48.5 67