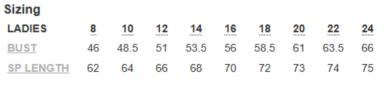

## Ladies 210 Polo

2LPS

Laides Signature Polo







## Details

- 65% Polyester for durability, and 35% Cotton for comfort
- · 210gsm pique fabric, easy care and reduced pilling
- · Knitted collar with reinforced herringbone tape on inside neck seam and JB's 2-button placket
- · Set-in sleeves with open cuffs

Available Colours:

Aqua (UPF50+)

- · Straight hem with herringbone tape reinforced side splits
- · Complies with standard AS/NZS 4399:1996 for UPF Protection.















Gunmetal (UPF 50+)



Black (UPF 50+)

Indigo (UPF 45)



Hot Pink (UPF 50+)

Mulberry (UPF 50)



Musk (UPF 40)

Sky Blue (UPF 30)

Blue Duck (UPF 50+)

Iris (UPF 40)



Chocolate (UPF 50+)



Navy (UPF 50+)



Dk Red (UPF 50+)

Jnr Navy (UPF 40) Kelly Green (UPF



Pea Green (UPF 50+)

Purple (UPF 50+)

Red (UPF 50+)

Royal (UPF 50+)

Snow Marle (UPF

50+)

White (UPF 50)

Orange (UPF 50+)

Yellow (UPF 35)