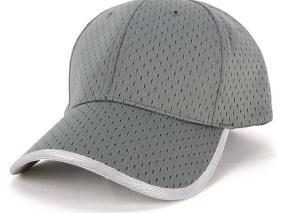

# AH158 WAFFLE MESH CAP

#### **Fabric:**

Waffle mesh fabric

#### **Features:**

Structured 6 panel Pre-curved peak Wrap over trim on peak Embroidered eyelets Comfortable padded sweatband