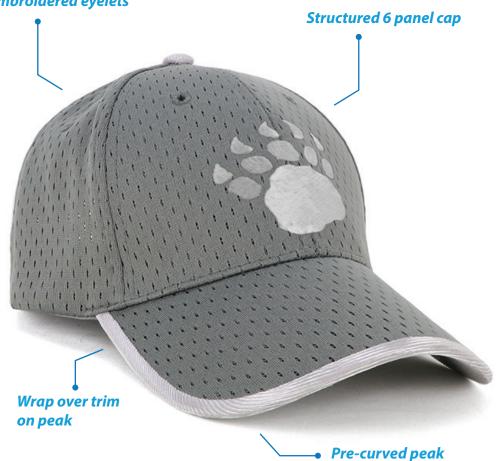

#### **Features:**

Structured 6 panel Pre-curved peak Wrap over trim on peak Embroidered eyelets Comfortable padded sweatband

### **Embroidered eyelets**