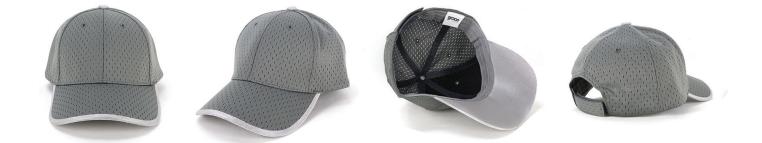

#### **Features:**

Structured 6 panel Pre-curved peak Wrap over trim on peak Embroidered eyelets Comfortable padded sweatband

#### **Back Fastener:**

Cross-over velcro

**Colour Sequence:** Silver