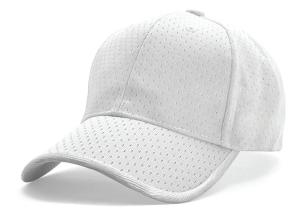

# AH158 WAFFLE MESH CAP

#### **Fabric:**

Waffle mesh fabric

#### **Features:**

Structured 6 panel Pre-curved peak Wrap over trim on peak Embroidered eyelets Comfortable padded sweatband

#### **Back Fastener:**

Cross-over velcro

**Colour Sequence:** Silver