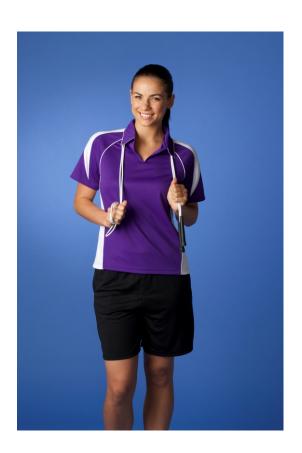

## **Premier Ladies Polo**

## **STYLE 2301 Sizes 8 - 26**

- 160gm 100% Driwear polyester moisture removal mini-waffle knit easy care fabric
- · self fabric collar with piping highlights
- feminine styled 'v' neck

Also Available in matching Men's and Kids styles.