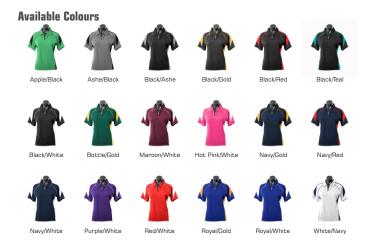

## **STYLE 2301 Sizes 8 - 26**

- 160gm 100% Driwear polyester moisture removal mini-waffle knit easy care fabric
- · self fabric collar with piping highlights
- feminine styled 'v' neck

Also Available in matching Men's and Kids styles.